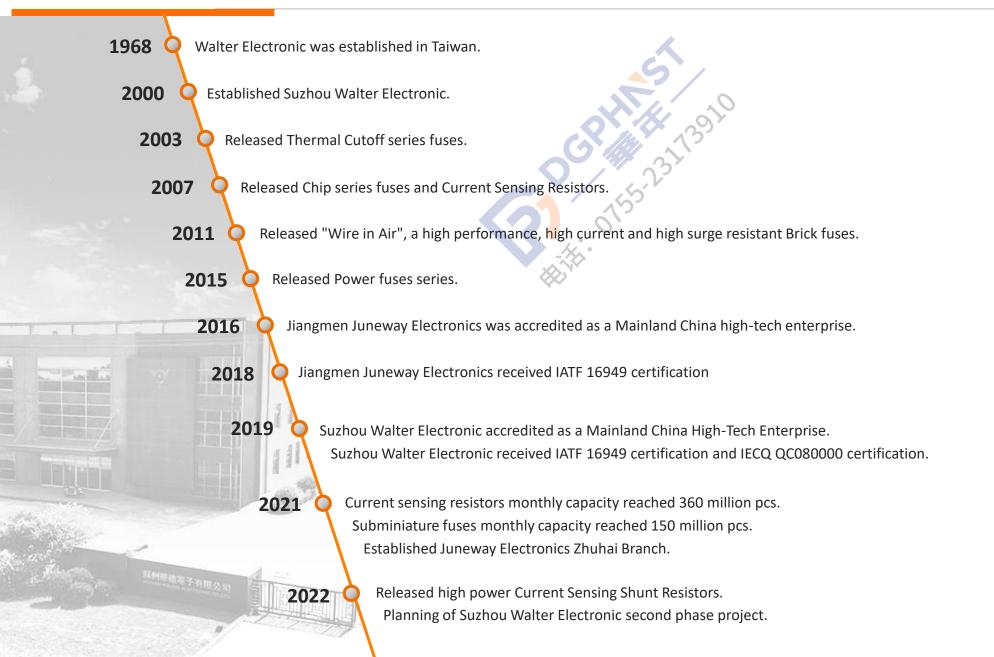

#### **Corporate Structure**



JW GROUP has accumulated decades of experience and has gradually grown into a group with five subsidiary companies responsible for production, manufacturing, and sales.

The turnover in 2022 was 56,860 million RMB.



Juneway Electronics Technology



Suzhou Ever-Island Electronics



Suzhou Walter Electronic
Suzhou Walter Electronic Dongguan Branch
Suzhou Walter Electronic Shenzhen Branch
Hong Kong Walter Electronic Technology Taiwan Branch



Yokohama Electronic Devices (Japan)



Thin Film Technology (USA)
Thin Film Technology Taiwan Branch

#### Milestones



# **Company Structure**



| Company  | Location                | Capitalization               | Size                  | Employee | Product  |             |                     | Safety Certifications |             |              |               |                  |
|----------|-------------------------|------------------------------|-----------------------|----------|----------|-------------|---------------------|-----------------------|-------------|--------------|---------------|------------------|
|          |                         |                              |                       |          | CSR      | Dip<br>Fuse | Brick / SMD<br>Fuse | Power<br>Fuse         | ISO<br>9001 | ISO<br>14001 | IATF<br>16949 | IECQ<br>QC080000 |
| Taiwan   | Taiwan /<br>Taipei      | TWD 5 millio