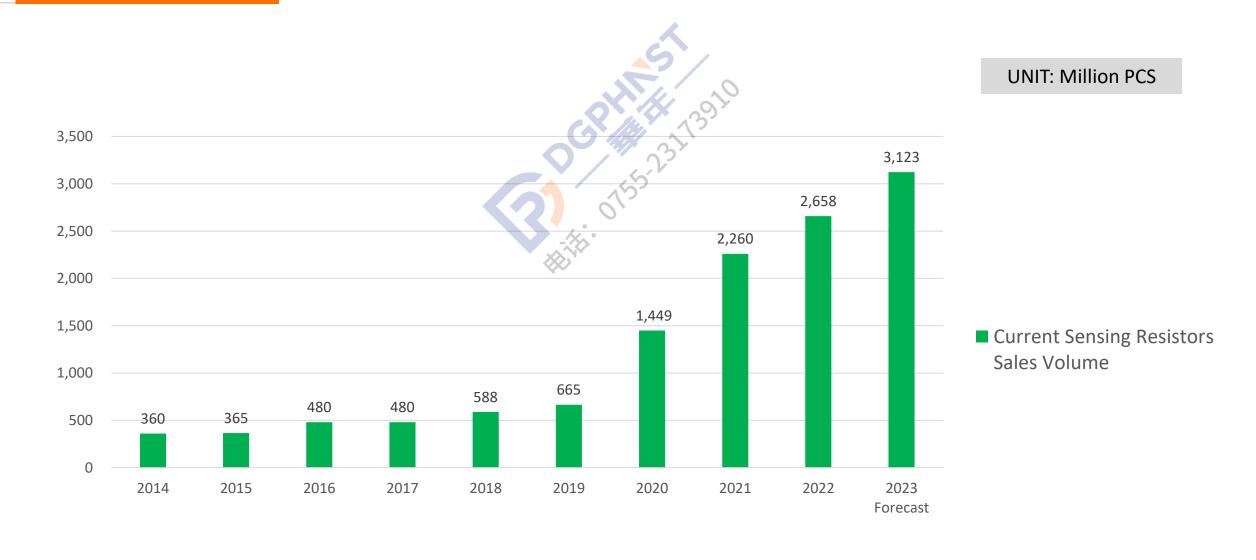

y 8 international safety certification agencies: UK BSI, USA UL, Sweden SEMKO, Canada CSA, Japan PSE, Germany VDE&TUV, Authoritative China CCC and Korea KC.



## **Our Products**



Surface Mount Fuses



**Current Fuses** 

## **Our Products**





Current Sensing Resistors & Shunt Resistors







Thermal Fuses

### Marketing Regions

Walter Electronic has over the years of manufacturing experience,
With over the years clients from Mainland China and around the world.
Our persistence in delivering high efficiency along with a sincere attitude is what makes a trustworthy partner.





#### **Customer Groups**

- 65% computer peripherals, power supplies and battery protection boards
- 20% Home Appliances
- 5% Lighting System
- 10% Other

## Turnover



## Sales Volume



## Sales Volume



## Technology



### Delivery

### **Delivery Capability**

Delivery lead-time has always been Walter's greatest strength in the field of fuse manufacturing. We possess the ability to craft our own production machineries in-house without the need to outsource.

Therefore, Walter's production line always has extra production capacity availability, so we can always accommodate our client's requests.



#### **Technical Support**

Walter's technical support team is always available to serve our clients, from product selection to research and design, until satisfaction is met.



#### **Customer Complaint**

Will release initial analysis report within 3 working days upon receiving NG sample, then, provide final 8D report within 7 working days.

#### UNIT: MPCS / MONTH





#### Customers

In