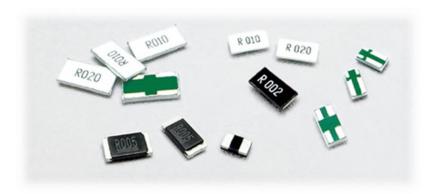

|----------------------------------------------------------------------------------------------|------------------------------------------------------------------------------------------------|-----------------------------------------------------------------|---------------------------------------------------------------------------------------|
| Delta Liteon Chicony Acbel FSP Foxconn Leader Phihong Huntkey MOSO Artesyn TPV Qisda | Flextronics Solum TDK AIRMATE T&W Megmeet Mean Well Tenpao TP-Link AoHai Luxshare-ict Salcom | Gree Midea Hisense Skyworth AUX Konka Panasonic Sharp Hitachi Daikin CVTE Whirlpool Electrolux | BYD CCT Omron TTI SIL Pylon Riello ups (RPS) Voltronic Poweramp | Hikvision Dahua Philips GE Panasonic Toshiba Opple Topstar Yankon Tospo Yamaha Apollo |

#### Customers



## **Customer References (Current Sensing Resistors)**

| Computer and Mobile Phone PCB Boards | Battery   | Power Supply | Others            |
|--------------------------------------|-----------|--------------|-------------------|
| Xiaomi                               | ATL       | Delta        | Gree (Air con)    |
| OPPO                                 | NVT       | Chicony      | AUX (Air con)     |
| VIVO                                 | Tianpower | FSP          | Midea (Air con)   |
| Dell                                 | ZMI       | Leader       | Hisense (Air con) |
| LCFC                                 | SCUD      | Tenpao       | TCL (Air con)     |
| Clevo                                | DBK       | SIL          | CVTE              |
| Getac