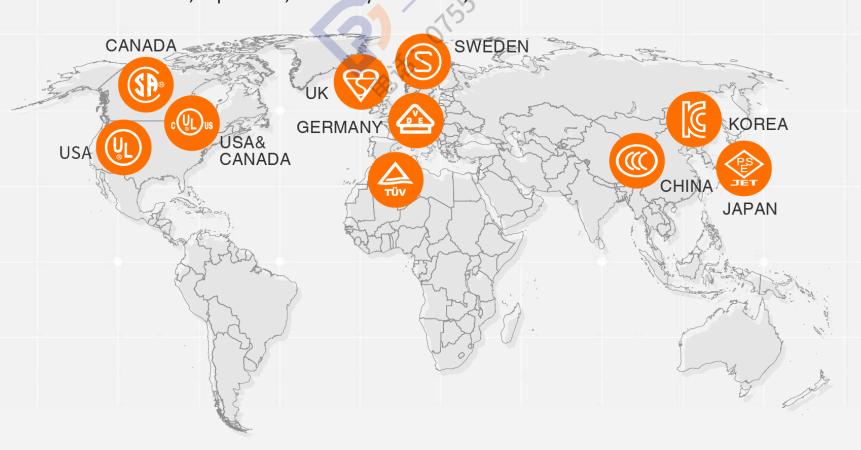

## Safety Certifications

Walter's primary objective is to make high-quality products.

This goal led us to obtain agency certifications from IECQ QC080000 , ISO9001 , ISO14001 and IATF 16949.

Our company became the first Taiwanese fuse manufacturer to be simultaneously certified by 8 international safety certification agencies: UK BSI, USA UL, Sweden SEMKO, Canada CSA, Japan PSE, Germany VDE&TUV, Authoritative China CCC and Korea KC.