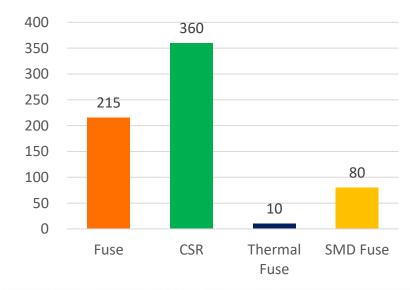

### Delivery

### **Delivery Capability**

Delivery lead-time has always been Walter's greatest strength in the field of fuse manufacturing. We possess the ability to craft our own production machineries in-house without the need to outsource.

Therefore, Walter's production line always has extra production capacity availability, so we can always accommodate our client's requests.

#### UNIT: MPCS / MONTH