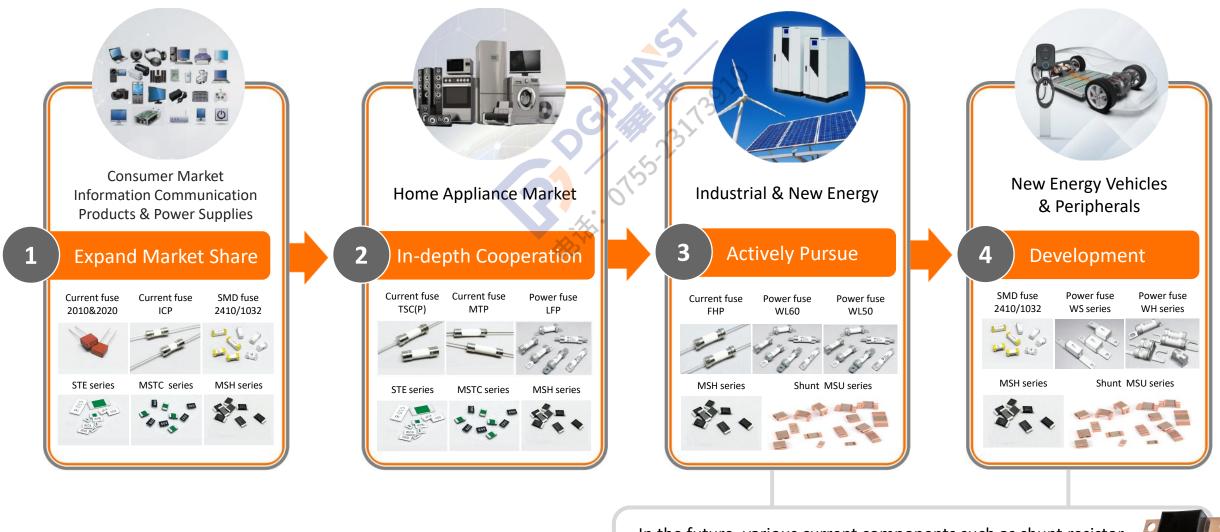

## Market Layout

In the future, various current components such as shunt resistor modules will be gradually introduced to meet the needs of more industrial new energy and new energy vehicle.