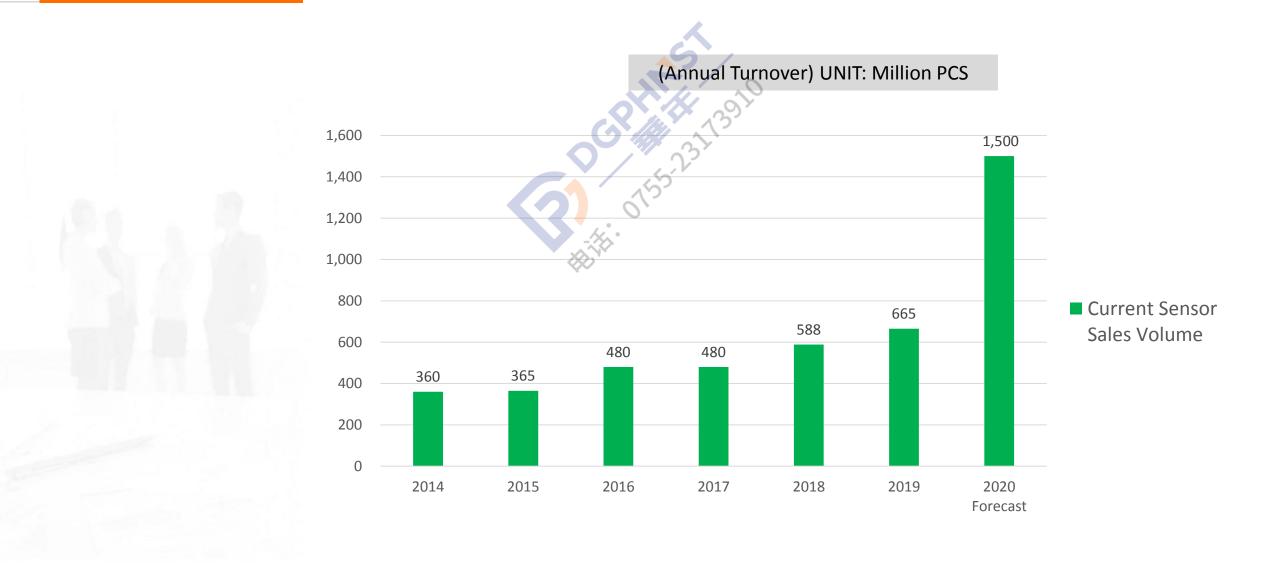

company became the first Taiwanese fuse manufacturer to be simultaneously certified by 8 international safety certification agencies: UK BSI, USA UL, Sweden SEMKO, Canada CSA, Japan PSE, Germany VDE&TUV, Authoritative China CCC and Korea KC.



## **Our Products**





## **Our Products**



Current Sensing Resistors



#### Marketing Regions

Walter Electronic has over 50 years of manufacturing experience, With over 800 clients from Mainland China and around the world. Our persistence in delivering high efficiency along with a sincere attitude is what makes a trustworthy partner.





#### **Customer Groups**

- 65% computer peripherals, power supplies and battery protection boards
- 20% Home Appliances
- 5% Lighting System
- 10% Other

## Sales Volume



## Turnover



## Sales Volume



#### Technology

#### **Product Development**

All of Walter's products derive from its own research and development capabilities, under its own brand with more than 30 patents.

To enhance product development processes, we recruit Senior Engineers from the Industrial Technology Research Institute of Taiwan, to bolster our product development team.

In recent years, Walter increased interactions and partnerships with reputable electronic technology groups such as Japan, Taiwan, and Mainland China's scholastic organizations.

As a member of EAC, Walter was a frequent invitee to participate in drafting national product standards. In 2004, Walter's Current Sensor product line was founded in cooperation with a Japanese manufacturer that has over 60 years of professional experience in resisto