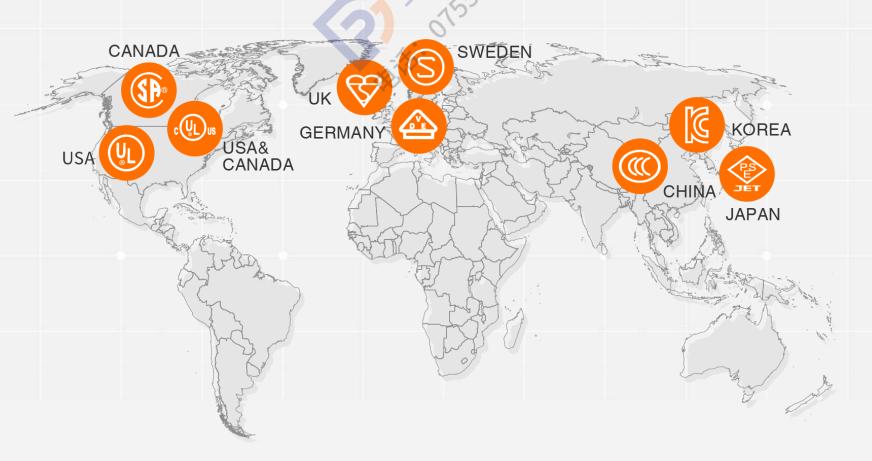

## Safety Certifications

Walter's primary objective is to make high-quality products.

This goal led us to obtain agency certifications from ISO9001, ISO14001 and IATF 16949.

Our company became the first Taiwanese fuse manufacturer to be simultaneously certified by 8 international safety certification agencies: UK BSI, USA UL, Sweden SEMKO, Canada CSA, Japan PSE, Germany VDE&TUV, Authoritative China CCC and Korea KC.